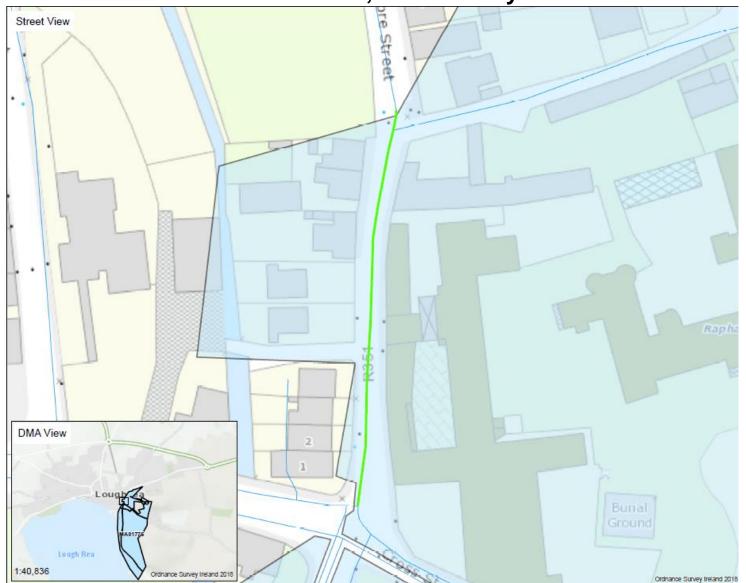

Go as per Slide 5.
- Slide 6-12 shows all the Road Closures and Diversion Routes.
- Slides 13 shows the Typical TM arrangements which will be used during the works
- The following plans show the areas where works will be taking place and where the Traffic management systems will be used.
- All traffic management signage will be accordance with Chapter 8. Signs such as 'Men at Work'
  and advance warning distance markers are not shown on these plans for clarity but will be in
  place during the works.

#### NOTES

- All signs will comply with Traffic Sign Regulations.
- All Traffic
   Management to be in accordance with Chapter 8.



#### UTILITIES

Farrans Construction Ltd

99 Kingsway,

Dunmurry,

BT17 9NU.

#### Project:

Irish Water Network Management

**Moore Street, Scheme Layout** 



### NOTES

- . All signs will comply with Traffic Sign Regulations.
- All Traffic

  Management to be in accordance with

  Chapter 8.

# **FARRANS**

### UTILITIES

Farrans Construction Ltd

99 Kingsway,

Dunmurry,

BT17 9NU.

#### Project:

Irish Water Network Management

# **King's Street, Scheme Layout**



### NOTES

- All signs will comply with Traffic Sign Regulations.
- All Traffic

  Management to be in accordance with

  Chapter 8.

# **FARRANS**

### UTILITIES

Farrans Construction Ltd

99 Kingsway,

Dunmurry,

BT17 9NU.

#### Project:

Irish Water Network Management

# **Loughrea Cast Iron, Scheme Layout**



### NOTES

- I. All signs will comply with Traffic Sign Regulations.
- All Traffic
   Management to be in accordance with
   Chapter 8.

# **FARRANS**

### UTILITIES

Fa