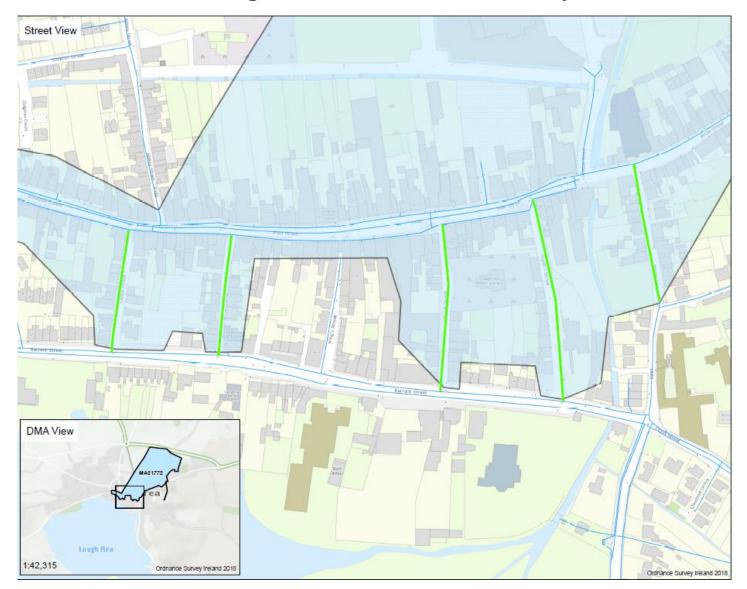

apter 8.



#### UTILITIES

Farrans Construction Ltd

99 Kingsway,

Dunmurry,

BT17 9NU.

#### Project:

Irish Water Network Management

**Moore Street, Scheme Layout** 



### NOTES

- . All signs will comply with Traffic Sign Regulations.
- All Traffic

  Management to be in accordance with

  Chapter 8.

# **FARRANS**

### UTILITIES

Farrans Construction Ltd

99 Kingsway,

Dunmurry,

BT17 9NU.

#### Project:

Irish Water Network Management

# **King's Street, Scheme Layout**



### NOTES

- All signs will comply with Traffic Sign Regulations.
- All Traffic

  Management to be in accordance with

  Chapter 8.

# **FARRANS**

### UTILITIES

Farrans Construction Ltd

99 Kingsway,

Dunmurry,

BT17 9NU.

#### Project:

Irish Water Network Management

# **Loughrea Cast Iron, Scheme Layout**



### NOTES

- I. All signs will comply with Traffic Sign Regulations.
- All Traffic
   Management to be in accordance with
   Chapter 8.

# **FARRANS**

### UTILITIES

Farrans Construction Ltd

99 Kingsway,

Dunmurry,

BT17 9NU.

#### Project:

Irish Water Network Management

# **Loughrea Cast Iron, TM Layout**



#### NOTES

- All signs will comply with Traffic Sign Regulations.
- All Traffic Management to be in accordance with Chapter 8.

## **FARRANS**

#### ITILITIES

Farrans Construction Ltd

99 Kingsway,

Dunmurry,

BT17 9NU.

#### Project:

Irish Water Network Management

### **Moore Street Closure and Diversion**

Road Closure on Moore Street for access to Main Street Traffic will travel along Barrack Street and up Church Street. The Road will be closed at Both Junctions and Acces