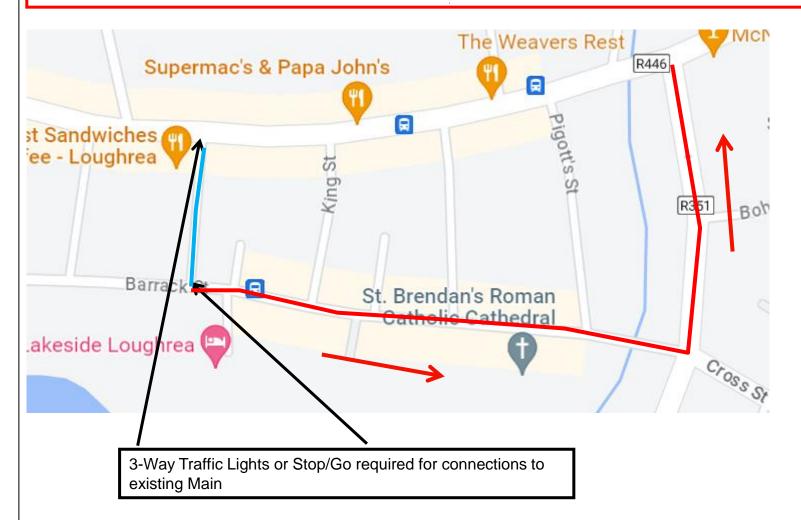

These will be closed individually. Access to Business Owners, Residents and Emergency Services will be maintained throughout.

- Slide 2-4 Shows an overall layout of the Scheme
- The connections on Barrack Street and Main Street will be control using 3-Way Traffic Lights or Stop/Go as per Slide 5.
- Slide 6-12 shows all the Road Closures and Diversion Routes.
- Slides 13 shows the Typical TM arrangements which will be used during the works
- The following plans show the areas where works will be taking place and where the Traffic management systems will be used.
- All traffic management signage will be accordance with Chapter 8. Signs such as 'Men at Work'
  and advance warning distance markers are not shown on these plans for clarity but will be in
  place during the works.

#### Project:

Irish Water Network Management

3-Way Traffic Lights or Stop/Go required for the Connection to the existing Main