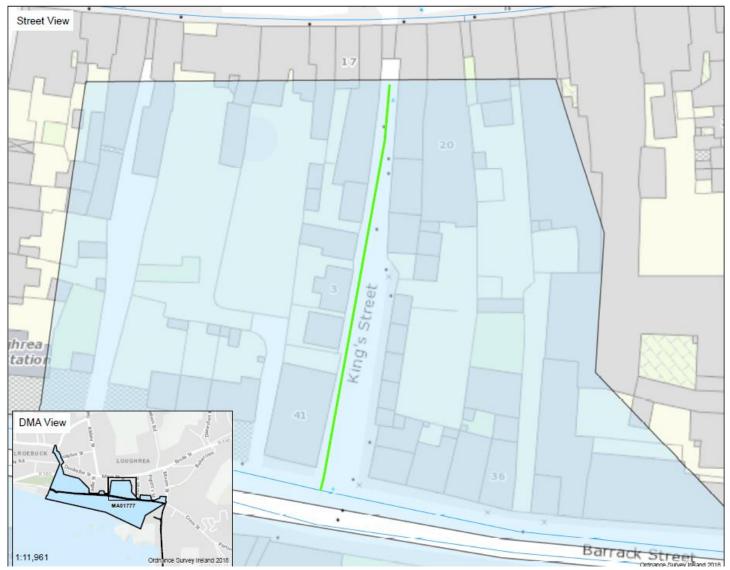

signage will be accordance with Chapter 8. Signs such as 'Men at Work'
  and advance warning distance markers are not shown on these plans for clarity but will be in
  place during the works.

#### NOTES

- All signs will comply with Traffic Sign Regulations.
- All Traffic
   Management to be in accordance with Chapter 8.



#### UTILITIES

Farrans Construction Ltd

99 Kingsway,

Dunmurry,

BT17 9NU.

#### Project:

Irish Water Network Management

**Moore Street, Scheme Layout** 



### NOTES

- . All signs will comply with Traffic Sign Regulations.
- All Traffic

  Management to be in accordance with

  Chapter 8.

# **FARRANS**

### UTILITIES

Farrans Construction Ltd

99 Kingsway,

Dunmurry,

BT17 9NU.

#### Project:

Irish Water Network Management

# **King's Street, Scheme Layout**



### NOTES

- All signs will comply with Traffic Sign Regulations.
- All Traffic

  Management to be in accordance with

  Chapter 8.

# **FARRANS**

### UTILITIES

Farrans Construction Ltd

99 Kingsway,

Dunmurry,

BT17 9NU.

#### Project:

Irish Water Network Management

# **Loughrea Cast Iron, Scheme Layout**



### NOTES

- I. All signs will comply with Traffic Sign Regulations.
- All Traffic
   Management to be in accordance with
   Chapter 8.

# **FARRANS**

### UTILITIES

Farrans Construction Ltd

99 Kingsway,

Dunmurry,

BT17 9NU.

#### Project:

Irish Water Network Management

# **Loughrea Cast Iron, TM Layout**



#### NOTES

- All signs will comply with Traffic Sign Regulations.
- All Traffic Management to be in accordance with Chapter 8.

## **FARRANS**

#### ITILITIES

Farran