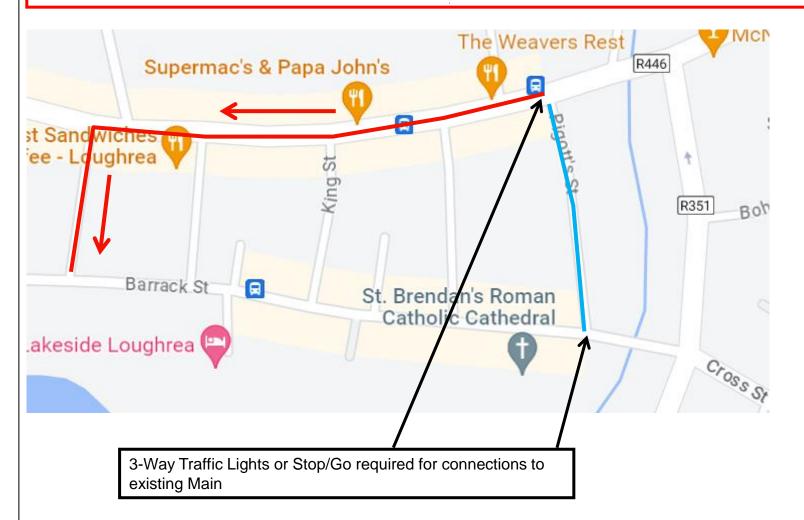

### **Moore Street Closure and Diversion**

Road Closure on Moore Street for access to Main Street Traffic will travel along Barrack Street and up Church Street. The Road will be closed at Both Junctions and Access will be available for Locals and Residents

Traffic from Bohercon will have local access to Main Street from either Moore Street when the works are south of the Junction or down Moore street to the Cross Street Roundabout where they can travel up Church Street.