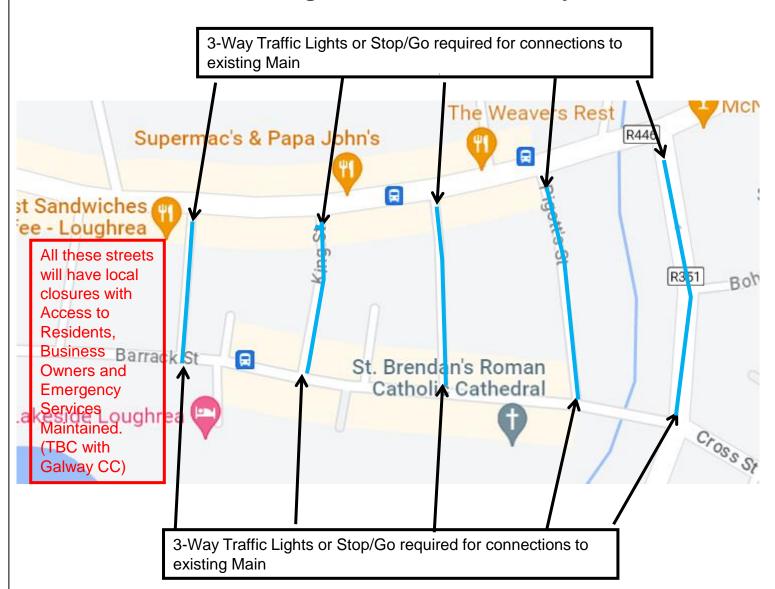

# **Loughrea Cast Iron, TM Layout**

#### Project:

Irish Water Network Management

3-Way Traffic Lights or Stop/Go required for the Connection to the existing Main