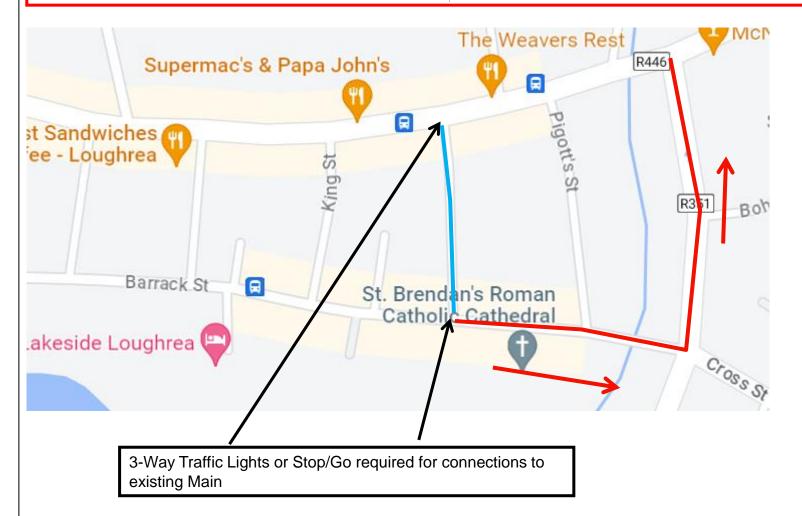

## **Piggott's Street Closure and Diversion**

Road Closure on Piggott's Street for access to Barrack Street Traffic will travel along Main Street and down Castle Street. The Road will be closed at Both Junctions and Access will be available for Locals and Residents