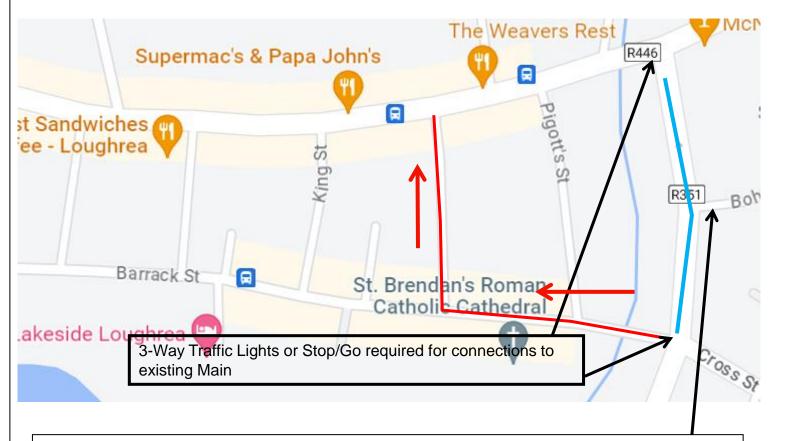

# **Loughrea Cast Iron, TM Layout**

#### NOTES

- All signs will comply with Traffic Sign Regulations.
- All Traffic Management to be in accordance with Chapter 8.

#### Project:

Irish Water Network Management

3-Way Traffic Lights or Stop/Go required for the Connection to the existing Main