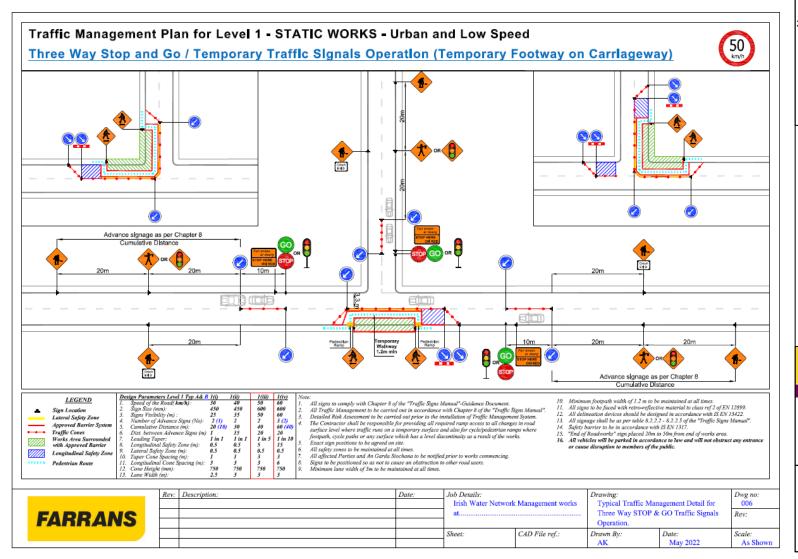

These will be closed individually. Access to Business Owners, Residents and Emergency Services will be maintained throughout.

- Slide 2-4 Shows an overall layout of the Scheme
- The connections on Barrack Street and Main Street will be control using 3-Way Traffic Lights or Stop/Go as per Slide 5.
- Slide 6-12 shows all the Road Closures and Diversion Routes.
- Slides 13 shows the Typical TM arrangements which will be used during the works
- The following plans show the areas where works will be taking place and where the Traffic management systems will be used.
- All traffic management signage will be accordance with Chapter 8. Signs such as 'Men at Work'
  and advance warning distance markers are not shown on these plans for clarity but will be in
  place during the works.

#### NOTES

- All signs will comply with Traffic Sign Regulations.
- All Traffic
   Management to be in accordance with Chapter 8.