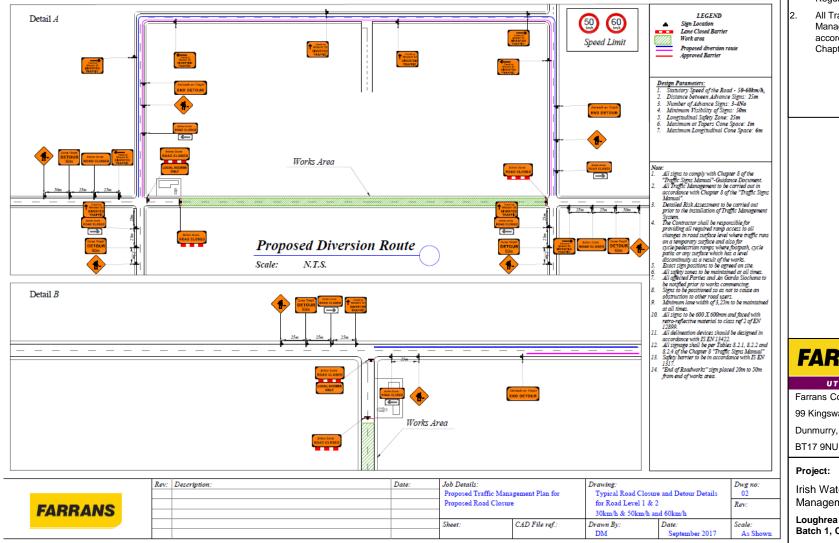

These will be closed individually. Access to Business Owners, Residents and Emergency Services will be maintained throughout.

- Slide 2-4 Shows an overall layout of the Scheme
- The connections on Barrack Street and Main Street will be control using 3-Way Traffic Lights or Stop/Go as per Slide 5.
- Slide 6-12 shows all the Road Closures and Diversion Routes.
- Slides 13 shows the Typical TM arrangements which will be used during the works
- The following plans show the areas where works will be taking place and where the Traffic management systems will be used.
- All traffic management signage will be accordance with Chapter 8. Signs such as 'Men at Work'
  and advance warning distance markers are not shown on these plans for clarity but will be in
  place during the works.

## **FARRANS**

Farrans Construction Ltd

99 Kingsway,

BT17 9NU.

Project:

Irish Water Network Management

Loughrea Cast Iron Batch 1, Co. Galway

Diversion Set-Ups for each Street