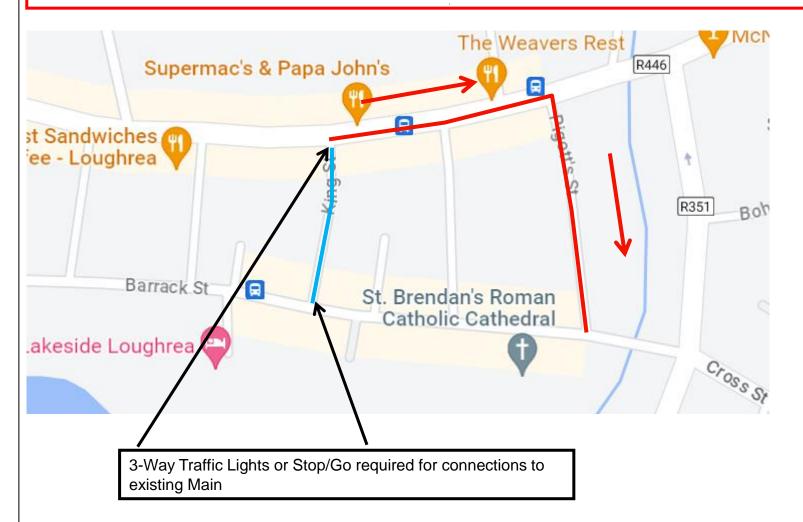

### **Church Street Closure and Diversion**

Road Closure on Church Street for access to Main Street Traffic will travel along Barrack Street and up Moore Street. The Road will be closed at Both Junctions and Access will be available for Locals and Residents