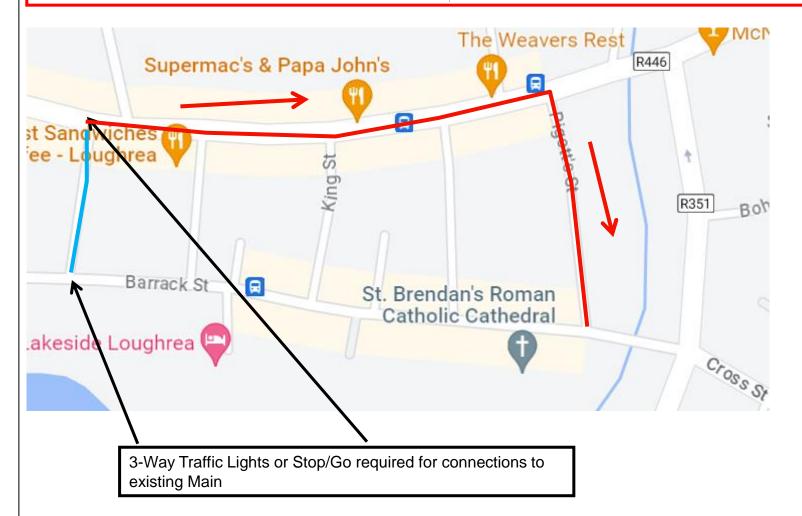

These will be closed individually. Access to Business Owners, Residents and Emergency Services will be maintained throughout.

- Slide 2-4 Shows an overall layout of the Scheme
- The connections on Barrack Street and Main Street will be control using 3-Way Traffic Lights or Stop/Go as per Slide 5.
- Slide 6-12 shows all the Road Closures and Diversion Routes.
- Slides 13 shows the Typical TM arrangements which will be used during the works
- The following plans show the areas where works will be taking place and where the Traffic management systems will be used.
- All traffic management signage will be accordance with Chapter 8. Signs such as 'Men at Work'
  and advance warning distance markers are not shown on these plans for clarity but will be in
  place during the works.

#### Project:

Irish Water Network Management

3-Way Traffic Lights or Stop/Go required for the Connection to the existing Main